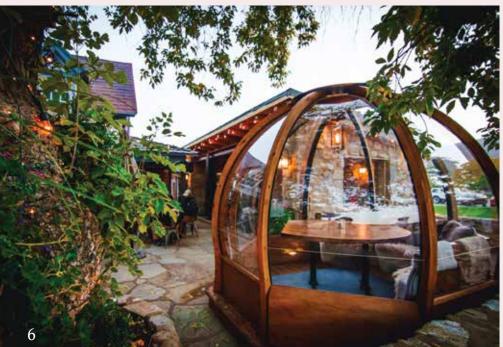

# our story Alpenglobe

Part stargazing observatory, part gondola carriage, part secluded conclave for making memories with friends and family.

This was our vision for Alpenglobe– space to safely gather, without limiting connection.

Equipped for the ever-changing seasons in a range of climates, these unique private habitats can be outfitted with infrared heating, fresh air recirculation, independent sound systems, variable mood lighting, and are designed with panoramic seating for up to eight.

Alpenglobes create a captivating atmosphere for everything from private dining events and offsite meeting spaces, to Cribbage & cocktails nights, and slopeside warming shelters— making them a timely and versatile year-round investment.

Private dining shelters with panoramic views of all four seasons

sales@alpenglobe.com alpenglobe.com @alpen\_globe

101 W Main Street, Midway, Utah 84049