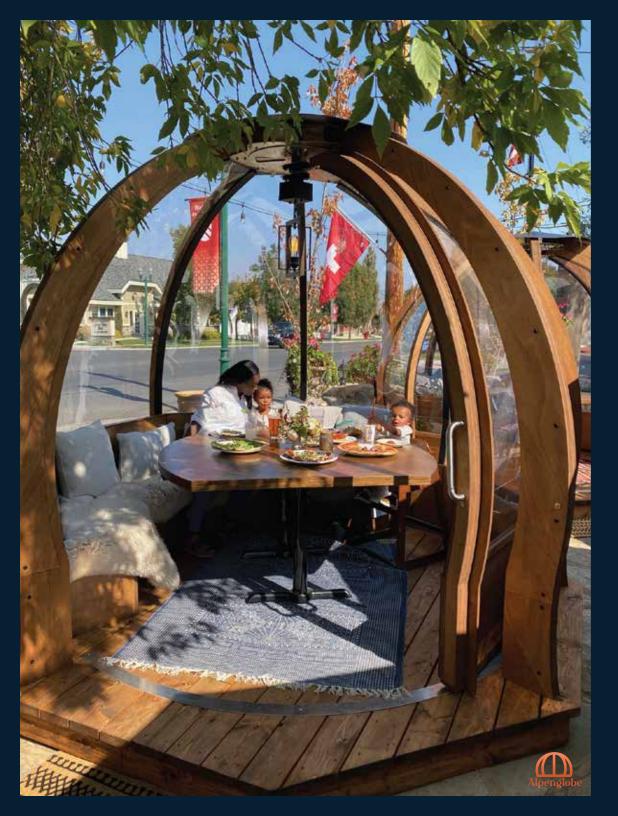

Equipped for the ever-changing seasons in a range of climates, these unique private habitats can be outfitted with infrared heating, fresh air recirculation, independent sound systems, variable mood lighting, and are designed with panoramic seating for up to eight.

Alpenglobes create a captivating atmosphere for everything from private dining events and offsite meeting spaces, to Cribbage & cocktails nights, and slopeside warming shelters— making them a timely and versatile year-round investment.