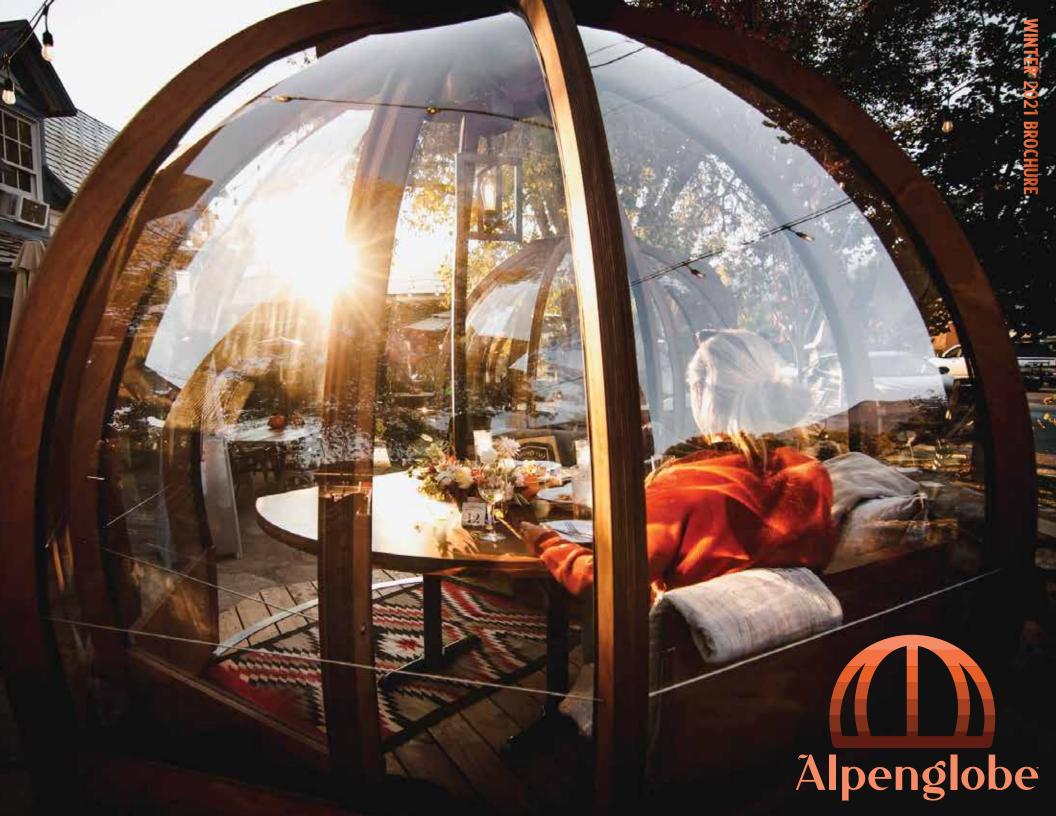

# our story Alpenglobe

Part stargazing observatory, part gondola carriage, part secluded conclave for making memories with friends and family.

This was our vision for Alpenglobe– space to safely gather, without limiting connection.

Equipped for the ever-changing seasons in a range of climates, these unique private habitats can be outfitted with infrared heating, fresh air recirculation, independent sound systems, variable mood lighting, and are designed with panoramic seating for up to eight.

Alpenglobes create a captivating atmosphere for everything from private dining events and offsite meeting spaces, to Cribbage & cocktails nights, and slopeside warming shelters— making them a timely and versatile year-round investment.

Designed and fabricated in Utah, USA from top-grade materials, Alpenglobes are built to stand up to the elements while bringing an unforgettable complement to any environment.