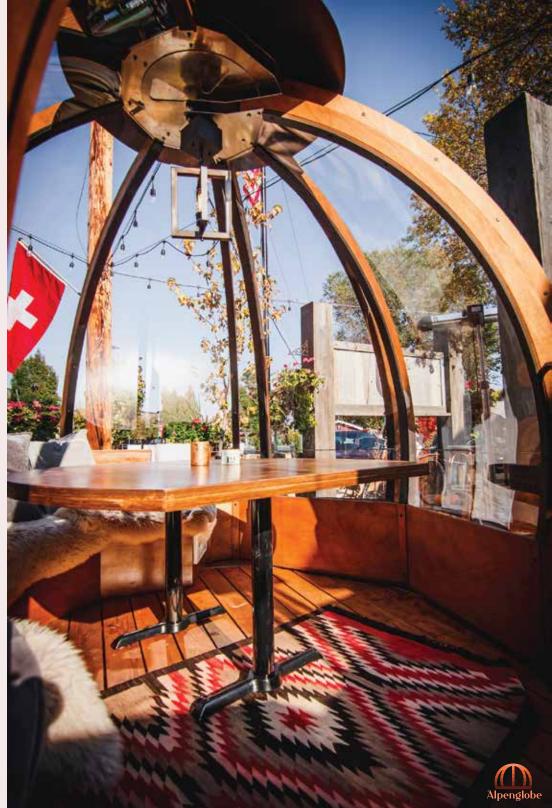

# our story Alpenglobe

Part stargazing observatory, part gondola carriage, part secluded conclave for making memories with friends and family.

This was our vision for Alpenglobe– space to safely gather, without limiting connection.

Equipped for the ever-changing seasons in a range of climates, these unique private habitats can be outfitted with infrared heating, fresh air recirculation, independent sound systems, variable mood lighting, and are designed with panoramic seating for up to eight.

Alpenglobes create a captivating atmosphere for everything from private dining events and offsite meeting spaces, to Cribbage & cocktails nights, and slopeside warming shelters— making them a timely and versatile year-round investment.

### 10' x 10' ALPENGLOBE BASE UNIT:

- Overhead infrared heater
- High wind & heavy snow load rated
- Marine-grade laminated beams
- Double-width sliding door
- Heavy duty pivot hinge
- Powder coated steel dome top
- Durable UV resistant polycarbonate windows
- Douglas fir deck & electrical substructure
- All-weather exterior finish
- 360° panoramic views

#### **OPTIONAL UPGRADES:**

- Six-person Baltic birch bench w/ hardwood trim
- Eight-person dining table
- Stain & lacquer finishes
- Upholstered bench seats
- Extra Duty heat package for extreme climates
- Independent Sonos sound systems