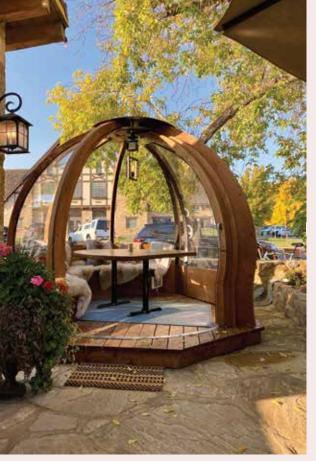

# our story Alpenglobe

Part stargazing observatory, part gondola carriage, part secluded conclave for making memories with friends and family.

This was our vision for Alpenglobe– space to safely gather, without limiting connection.

Equipped for the ever-changing seasons in a range of climates, these unique private habitats can be outfitted with infrared heating, fresh air recirculation, independent sound systems, variable mood lighting, and are designed with panoramic seating for up to eight.

Alpenglobes create a captivating atmosphere for everything from private dining events and offsite meeting spaces, to Cribbage & cocktails nights, and slopeside warming shelters— making them a timely and versatile year-round investment.

Designed and fabricated in Utah, USA from top-grade materials, Alpenglobes are built to stand up to the elements while bringing an unforgettable complement to any environment.