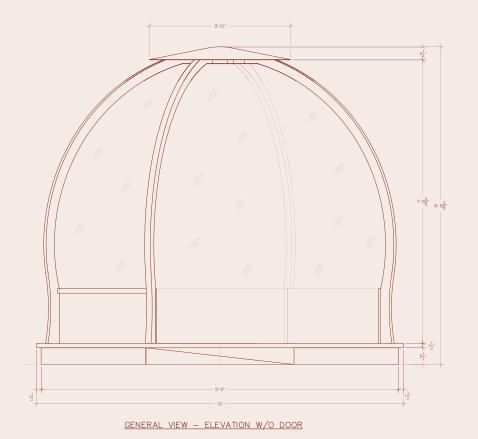

## SPECIFICATIONS Alpenglobe

### 10' x 10' ALPENGLOBE BASE UNIT:

- Overhead infrared heater
- High wind & heavy snow load rated
- Marine-grade laminated beams
- Double-width sliding door
- Heavy duty pivot hinge
- Powder coated steel dome top
- Durable UV resistant polycarbonate windows
- Douglas fir deck & electrical substructure
- All-weather exterior finish
- 360° panoramic views