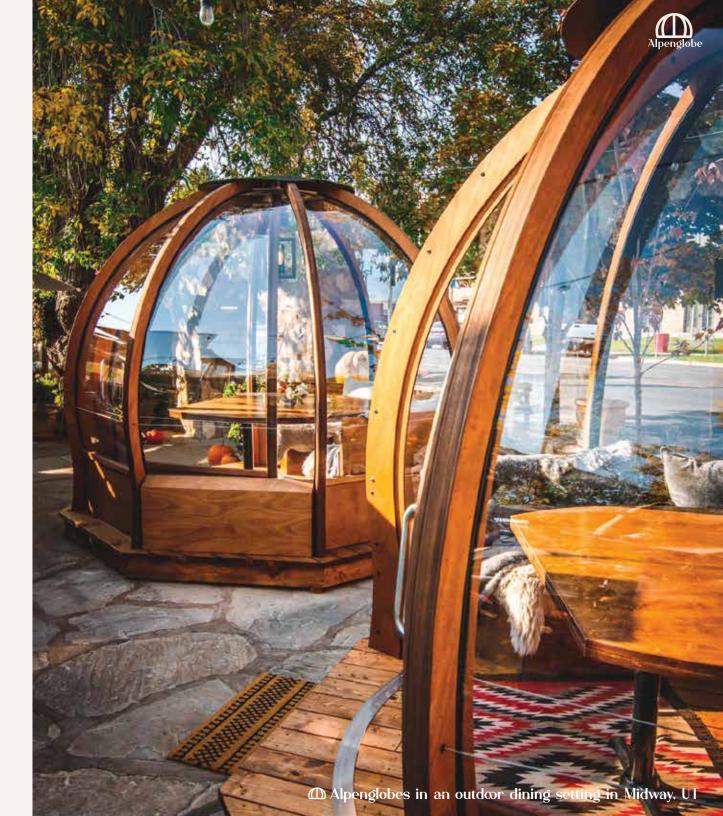

Alpenglobes create a captivating atmosphere for everything from private dining events and offsite meeting spaces, to Cribbage & cocktails nights, and slopeside warming shelters— making them a timely and versatile year-round investment.

Designed and fabricated in Utah, USA from top-grade materials, Alpenglobes are built to stand up to the elements while bringing an unforgettable complement to any environment.